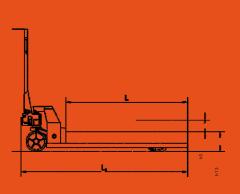

| Item/Type             |        | ACF44        | Quick lift pallet truck |
|-----------------------|--------|--------------|-------------------------|
| Capacity Q            | Lbs    | 4400         |                         |
| Min. fork height h    | Inches | 2.95         |                         |
| Max. fork height h    | Inches | 7.5          |                         |
| Steering wheel        | Inches | Ø 7 x 2      |                         |
| Load roller Single    | Inches | Ø 2.9 x 3.65 |                         |
| Load roller Tandem    | Inches | N/A          |                         |
| Size of fork e*s      | Inches | 6.3 x 2      |                         |
| Width overall forks B | Inches | 27   21      |                         |
| Fork length I         | Inches | 48   42   36 |                         |