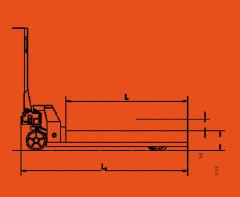

| ltem/Type                       |      | AC-Low44<br>Low Profile | AC-UL22<br>Ultra-Low Profile   |
|---------------------------------|------|-------------------------|--------------------------------|
| Capacity Q                      | lbs  | 4400                    | 2200                           |
| Min. fork height h              | Inch | 2                       | 1.4                            |
| Max. fork height h <sub>1</sub> | Inch | 6.5                     | 3.5                            |
| Steering wheel                  | Inch | φ7.1×2                  | φ <b>6.3×2</b>                 |
| Load roller                     | Inch | φ2×3.7                  | $\phi$ 1.3 $	imes$ 2.3(double) |
| Size of fork e*s                | Inch | 6.3×1.5                 | 6.3×1.2                        |
| Width overall forks B           | Inch | 21   27                 | 27                             |
| Fork length I                   | Inch | 48                      | 44                             |
| Shipping Weight                 | lbs  | 175                     | 175                            |