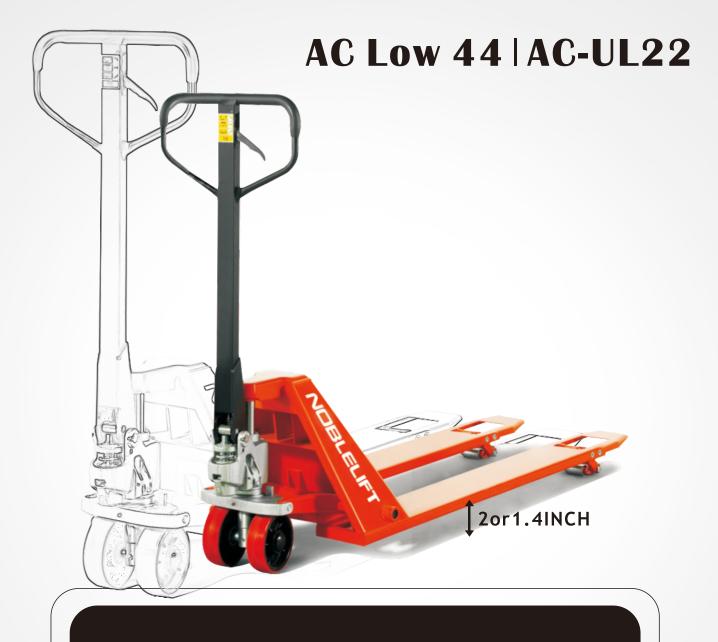

Premium low Profile Pallet Truck Premium Ultra low Pallet Truck

> Low Profile Pallet Truck Ultra Low-Profile Pallet Truck

## PREMIUM IOW PROFILE PALLET TRUCK

- The Low Profile & Ultra-Low Profile Pallet Jacks are designed with a min. fork height of 2 & 1.4 inches respectively. Ideal for skids & pallets that sit lower to the ground.
- Ergonomic control handle with lift, neutral, and lower functions provides finger tip control. Lifetime lubricated bearings.
- Hydraulic system has hard chrome plated pump piston with polyurethane seals.
- Suspension system has a heavy duty thrust bearing. Complete with adjustable push rods, polyurethane wheels, steel load rollers and red powder coated finish.

| ltem/Type                       |      | AC-Low44<br>Low Profile | AC-UL22<br>Ultra-Low Profile   |
|---------------------------------|------|-------------------------|--------------------------------|
| Capacity Q                      | lbs  | 4400                    | 2200                           |
| Min. fork height h              | Inch | 2                       | 1.4                            |
| Max. fork height h <sub>1</sub> | Inch | 6.5                     | 3.5                            |
| Steering wheel                  | Inch | φ7.1×2                  | φ <b>6.3×2</b>                 |
| Load roller                     | Inch | φ2×3.7                  | $\phi$ 1.3 $	imes$ 2.3(double) |
| Size of fork e*s                | Inch | 6.3×1.5                 | 6.3×1.2                        |
| Width overall forks B           | Inch | 21   27                 | 27                             |
| Fork length I                   | Inch | 48                      | 44                             |
| Shipping Weight                 | lbs  | 175                     | 175                            |