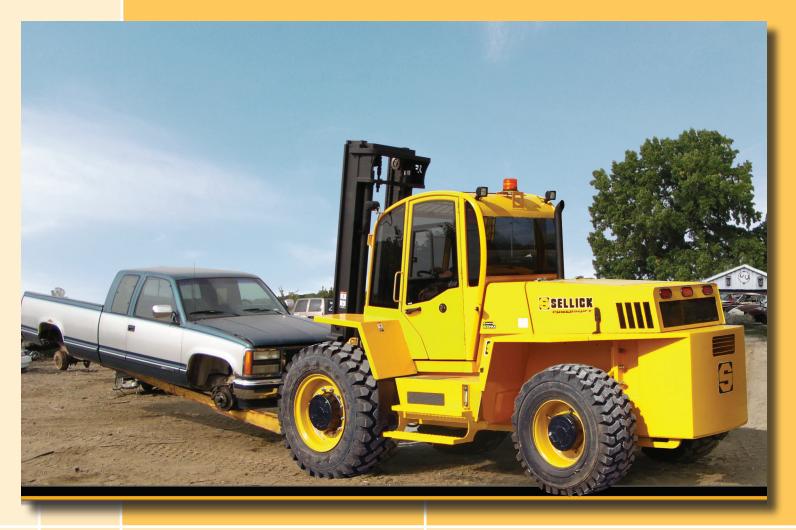

## **S162**

## ROUGH TERRAIN FORKLIFT

16,000 lb. Capacity
Tier 4 Compliant Engine
Powershift Transmission

Powerful

Rugged

Dependable

## S162 ROUGH TERRAIN FORKLIFT

|                                                 | REF | <b>S162</b>                                           |
|-------------------------------------------------|-----|-------------------------------------------------------|
| Overall length                                  | А   | 173" / 4395 mm                                        |
| Overall width                                   | В   | 91" / 2311 mm                                         |
| Wheelbase                                       | С   | 99" / 2514 mm                                         |
| Height to top of overhead guard                 | D   | 101" / 2565 mm                                        |
| Distance from seat to overhead guard            | E   | 43" / 1092 mm                                         |
| Frame underclearance                            | F   | 18" / 457 mm                                          |
| Mast underclearance                             | G   | 12" / 305 mm                                          |
| Mast tilt - forward                             | Н   | 20°                                                   |
| Mast tilt - rearward                            | I   | 12°                                                   |
| Lift capacities @ 24" load center               |     | 16000 lbs / 7257 kg                                   |
| Base operating weight (standard chassis & mast) |     | TBD lbs / TBD kg                                      |
| Outside turning radius                          |     | 209" / 5309 mm                                        |
| Gradeability                                    |     | 25%                                                   |
| Max. travel speed                               |     | 15 mph / 25 kph                                       |
| Tire size and type                              |     | Drive: 15.5 X 25, 16 ply Steer: 15 X 19.5, 14 ply     |
| Electrical system                               |     | Alternator - 95 A; Battery 1 000 CCA (12 volt system) |
| Engine model                                    |     | ECOMAX T4                                             |
| Cylinders                                       |     | 4                                                     |
| Engine output (gross power)                     |     | 74 hp @ 2200 rpm                                      |
| Peak torque                                     |     | 295 ft lbs @ 1200 rpm                                 |
| Transmission manufacturer & type                |     | PS750 Powershift                                      |
| Axles                                           |     | Front: PD87 Series Rear: S55 Series                   |